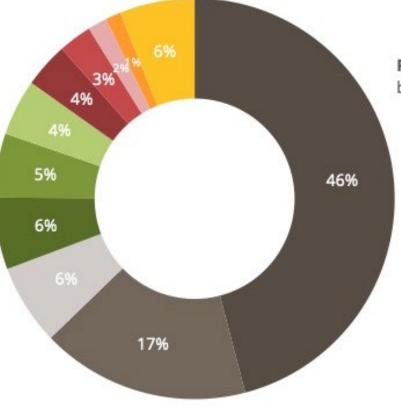

#### Production of cocoa beans by country in %

- Côte-d'Ivoire
- Ghana
- Ecuador
- Cameroon
- Nigeria
- Indonesia
- Brazil
- Peru
- Dominican Republic
- Colombia
- Rest of world
- Source: ICCO 2019

70% COCOA SOURCES & PRODUCTION IN GHANA & COTE D'IVORE, AFRICA

Small holdings, child/female labour, labour intensive, low productivity Processing & grinding factories, warehouse by traders & agents before export