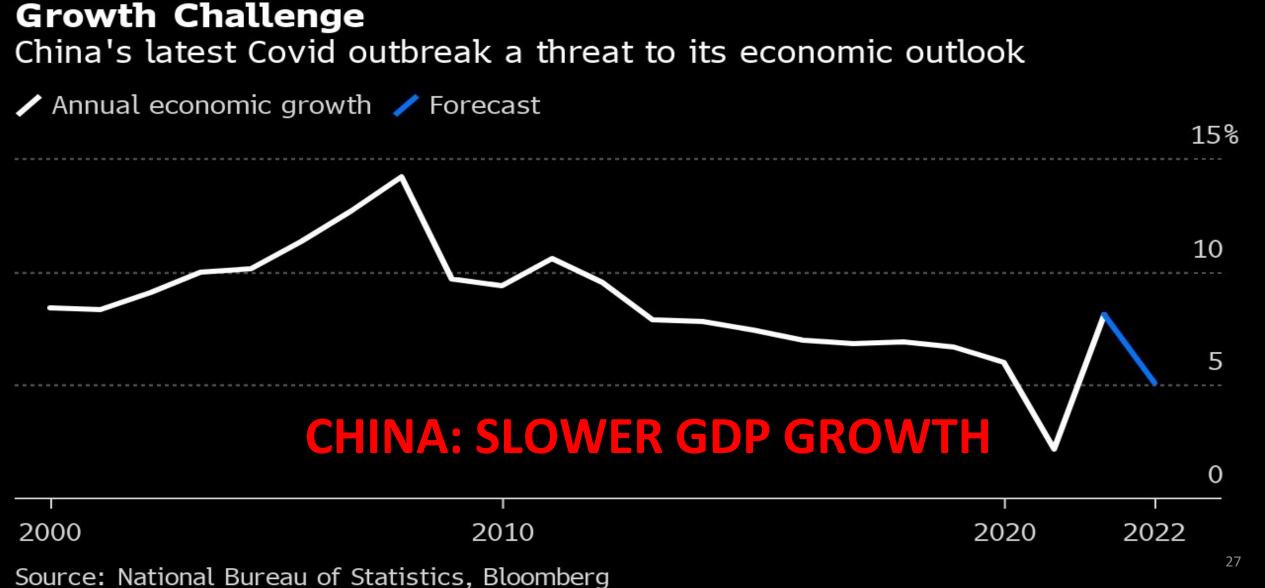

## CHINA 2<sup>ND</sup> WAVE LOCKDOWNS

### CHINA 2nd WAVE LOCKDOWNS: SHANGHAI, BEIJING, HONGKONG