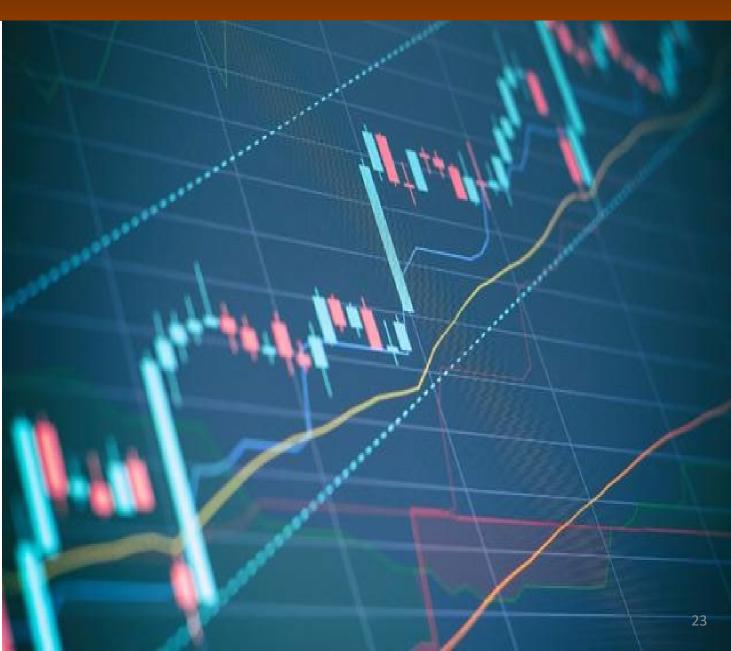

## CHINA 2<sup>ND</sup> WAVE LOCKDOWNS

### CHINA 2nd WAVE LOCKDOWNS: SHANGHAI, BEIJING, HONGKONG

## **TRAVEL RESTRICTIONS - DOMESTIC & INTERNATIONAL**

### **Production & Distribution Bottlenecks**